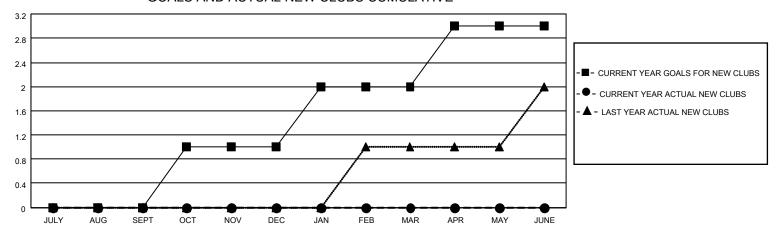

## District 23 C

| Clubs                 |               |           |               | Members               |                       |                         |                                                    |  |
|-----------------------|---------------|-----------|---------------|-----------------------|-----------------------|-------------------------|----------------------------------------------------|--|
| RESULTS FOR 2020-2021 |               |           |               | RESULTS FOR 2020-2021 |                       |                         |                                                    |  |
| QUARTER               | NEW CLUB GOAL | NEW CLUBS | DROPPED CLUBS | QUARTER MEMB          | ER GROWTH NET<br>GOAL | MEMBER GROWTH<br>ACTUAL | DROPPED<br>MEMBERS ACTUAL<br>(including transfers) |  |
| JULY/AUG/SEPT         | 0             | 0         | 0             | JULY/AUG/SEPT         | 0                     | 25                      | 59                                                 |  |
| OCT/NOV/DEC           | 1             | 0         | 0             | OCT/NOV/DEC           | 20                    | 25                      | 79                                                 |  |
| JAN/FEB/MAR           | 1             | 0         | 0             | JAN/FEB/MAR           | 60                    | 24                      | 27                                                 |  |
| APR/MAY/JUNE          | 1             | 0         | 0             | APR/MAY/JUNE          | 60                    | 31                      | 56                                                 |  |

### GOALS AND ACTUAL NEW CLUBS CUMULATIVE