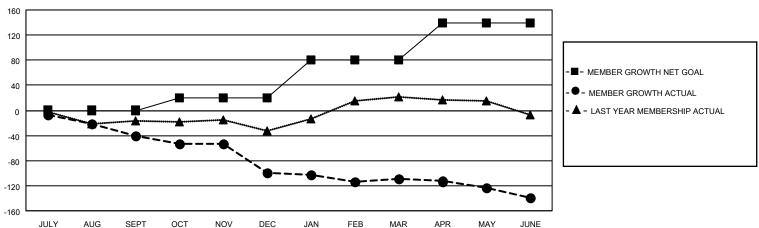

## District 23 C

| Clubs                 |               |           |               | Members               |                       |                         |                                                    |  |
|-----------------------|---------------|-----------|---------------|-----------------------|-----------------------|-------------------------|----------------------------------------------------|--|
| RESULTS FOR 2020-2021 |               |           |               | RESULTS FOR 2020-2021 |                       |                         |                                                    |  |
| QUARTER               | NEW CLUB GOAL | NEW CLUBS | DROPPED CLUBS | QUARTER MEMB          | ER GROWTH NET<br>GOAL | MEMBER GROWTH<br>ACTUAL | DROPPED<br>MEMBERS ACTUAL<br>(including transfers) |  |
| JULY/AUG/SEPT         | 0             | 0         | 0             | JULY/AUG/SEPT         | 0                     | 25                      | 59                                                 |  |
| OCT/NOV/DEC           | 1             | 0         | 0             | OCT/NOV/DEC           | 20                    | 25                      | 79                                                 |  |
| JAN/FEB/MAR           | 1             | 0         | 0             | JAN/FEB/MAR           | 60                    | 24                      | 27                                                 |  |
| APR/MAY/JUNE          | 1             | 0         | 0             | APR/MAY/JUNE          | 60                    | 31                      | 56                                                 |  |

### GOALS AND ACTUAL MEMBERS CUMULATIVE

| DROPPED CLUBS: 0           |     | 27 CLUBS OF 56 ADDED 1 OR MORE<br>NEW MEMBERS | GENDER DISTRIBUTION  MALE 955 (59.99%) |              |     |
|----------------------------|-----|-----------------------------------------------|----------------------------------------|--------------|-----|
| DROPPED MEMBERS            |     |                                               | FEMALE                                 | 637 (40.01%) |     |
| DECEASED                   | 31  | CLICK HERE FOR CUMULATIVE                     | TOTAL FAMILY UNIT MEMBERS              |              | 315 |
| CLUB CANCELLED 0 OTHER 191 |     | MEMBERSHIP DATA                               | FAMILY MEMBERS PAYING HALF DUES        |              | 161 |
| TOTAL                      | 222 |                                               | 5020                                   |              |     |